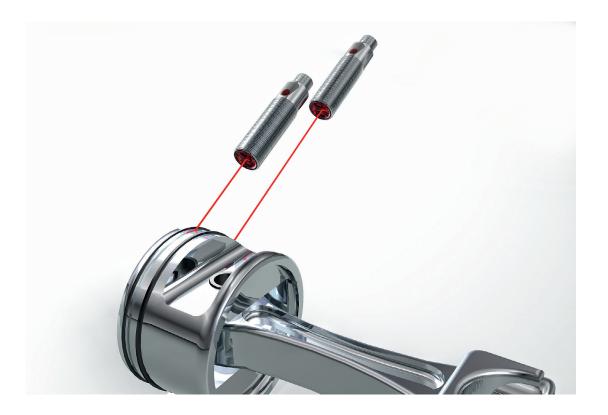

## Laser technology for high-precision detection

- Highly visible laser spot, Laser Class 1
- Rugged M18 metal housing
- Precise switching response over the entire range
- Ideal for detection of small objects and high-precision position checking
- Potentiometer for simple, fast setting

The new BOS 18M Laser series features long ranges yet outstanding precision. Laser Class 1 means no special protection measures are required.

The sensors are available in all sensing modes: diffuse, retroreflective or through-beam. The fine light beam is highly visible even over long distances and is simple to align. The rugged metal housing enables use in harsh industrial environments.