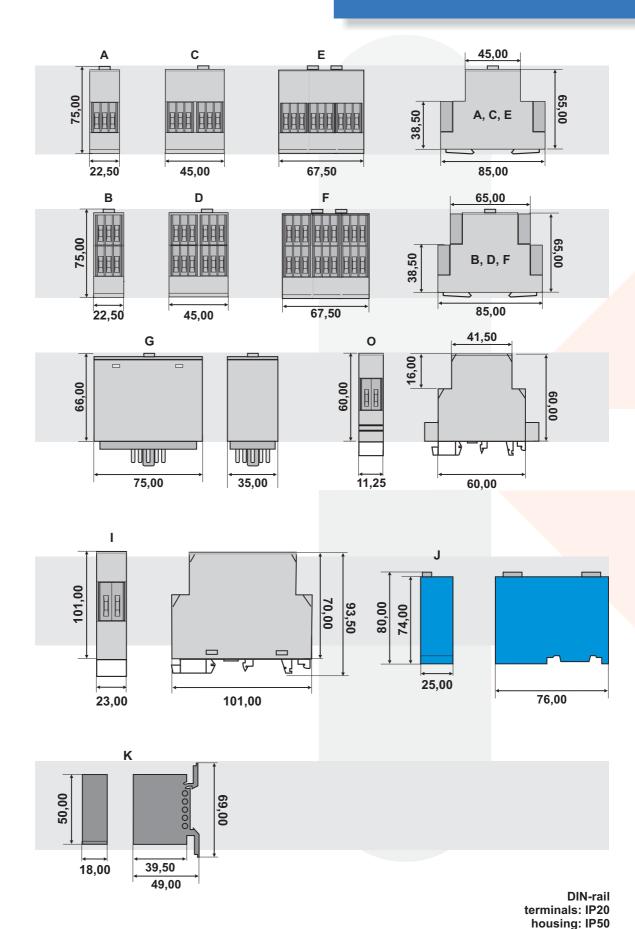

number of closing contacts



number of changing contacts



♦ DIN-Rail mounting



♦ 11 pin plug in



timer functionality



real time clock



protection class



temperature measurement function



**♦ PTC (Thermistor) measurement function** 



3 phase measurement function



diode array



thyristor output



RS232 host connectivity



RS485 bus connectivity



**CAN** connectivity



Ethernet connectivity



number of inputs



number of outputs



voltage measurement function



current measurement function



♦ liquid level control



speed control



FBR room controller



converter



Arithmetic functions



UL certification



**♦** CE conformity



programmable controllers



expansion modules

network data communication

alarm inform control about GSM



## housing types