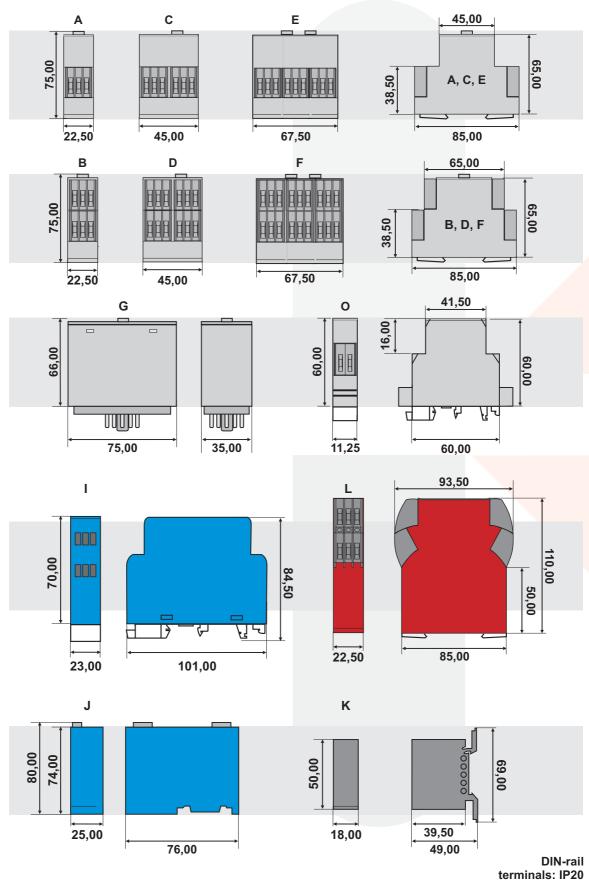

lay or failure in performing any obligation through any circumstances beyond our control.

We reserve the right to alter specifications in the interests of technical progress.



X01.00

## atalogue guide

## CATALOGUE GUIDE





number of closing contacts



number of changing contacts



♦ DIN-Rail mounting



♦ 11 pin plug in



timer functionality



real time clock



protection class



temperature measurement function



**♦ PTC (Thermistor) measurement function** 



**♦** 3 phase measurement function



diode array



thyristor output



voltage measurement function



current measurement function



liquid level control



speed control



UL certification



CE conformity

monitoring & control relays

timing relays

signal converting relays

special purpose



## housing types



housing: IP50

all dimensions in mm



X01.00