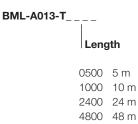

Adapter plate
BAM011W
BML-Z0005
for S1A...

Cover strip by the roll

BML-A013-T\_\_\_

The adapter plate allows you to set the vertical distance from the tape. It can be attached on the left or right of the sensor head.

## Installation example

Delivery variations: Cover strip and magnetic tape can be ordered together in matching lengths (see order code for tape).

Cover strip by the roll can be ordered in 4 defined lengths.