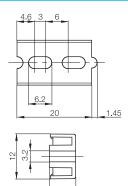

Adapter plate
BAM011W
BML-Z0005
for S1A...

Cover strip by the roll

BML-A013-T\_\_\_

The adapter plate allows you to set the vertical distance from the tape. It can be attached on the left or right of the sensor head.