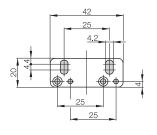

## Accessories

| Accessories   | Limit switch magnet |
|---------------|---------------------|
| Ordering code | BAM0138             |
| Part number   | BML-Z0002           |
|               | for S1A             |