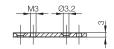

Adapter plate
BAM011W
BML-Z0005
for S1A...

Cover strip by the roll

BML-A013-T\_\_\_

The adapter plate allows you to set the vertical distance from the tape. It can be attached on the left or right of the sensor head.