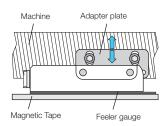

## Installation example

Delivery variations: Cover strip and magnetic tape can be ordered together in matching lengths (see order code for tape).

Cover strip by the roll can be ordered in 4 defined lengths.