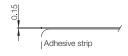

You may cover the magnetic tape with a stainless steel cover strip to protect it from damage caused by chips or chemicals. Note that the permissible air gap between the sensor head and tape is reduced by the thickness of the cover strip with adhesive film (0.15 mm).