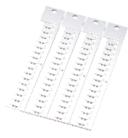

High-quality, halogen-free snap-in label plates. Labels available for mounting individually or in strips. The large printable area at the top allows room for individual  $% \left( 1\right) =\left( 1\right) \left( 1\right$ project and terminal block reference, dispensing with the need for additional organisational systems. Label plates designated as "5 - 6 mm-pitch strips" can be adapted to terminal block widths of 5 mm or 6 mm by means of an extension spring

| Туре                                   | Order no. | Colour | RAL equiv. | Label size<br>mm | Printable area mm | Number symbols/line | Trees per frame | Qty. each frame | Software Type | Pack<br>qty. |
|----------------------------------------|-----------|--------|------------|------------------|-------------------|---------------------|-----------------|-----------------|---------------|--------------|
| 6 mm<br>pitch<br>strips<br>in a<br>row |           |        |            |                  |                   |                     |                 |                 |               |              |
| KWI<br>6/10-<br>6                      | 86401422  | white  | 9016       | 6 x 10           | 6 x 10            | 5/1                 | 4               | 72              | 27            | 1000         |