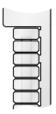

High-quality, halogen-free snap-in label plates. Labels available for mounting individually or in strips. The large printable area at the top allows room for individual  $% \left( 1\right) =\left( 1\right) \left( 1\right$ project and terminal block reference, dispensing with the need for additional organisational systems. Label plates designated as "5 - 6 mm-pitch strips" can be adapted to terminal block widths of 5 mm or 6 mm by means of an extension spring