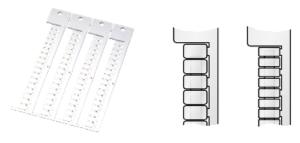

## Type KSI 📂 🚳 🦸 🤭 🛣 😣

High-quality, halogen-free snap-in label plates. Labels available for mounting individually or in strips. The large printable area at the top allows room for individual project and terminal block reference, dispensing with the need for additional organisational systems.

## **Dimensional drawing:**

KSI 5/7 (terminal block profile)

KSI 5/7 (label profile side view) KSI 5/7 (label profile front view)

© 2001-2007 Murrplastik