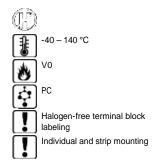

## PC polycarbonate

Material: Polycarbonate (PC)

Excellent surface gloss and transparency (natural), high mechanical strength and dimensional stability under heat, outstanding electrical and dielectric properties, superb dimensional accuracy and low water absorption. Impact resistance up to approx. 140 °C and, as a general rule, PC is self-extinguishing even without the addition of fire-retardants.

Thermal stability: up to 140 °CDimensional stability: up to 1.8 N/mm 135 °CFlammability: V0 based on UL94Halogen-free under DIN/VDE 0472, Part 815UV-stabilised