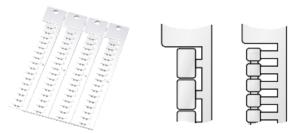

## Dimensional drawing:

WGO 12/7 (terminal block profile)

WGO 12/7 (label profile side view)

WGO 12/7 (label profile front view)

WGO 5/5-5 (terminal block profile)

© 2001-2007 Murrplastik