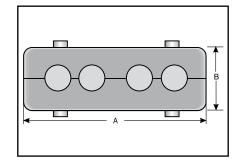

- · Simple mounting of pre-assembled cables
- Simple strain relief for cables using cable ties
- No tools required to separate connector housing from mounting enclosure

KD/SG...

| Туре                                               | Order no.            | Colour       | No. of openings<br>small / large | Suitable for          | A<br>mm   | B<br>mm  | Pack<br>qty. |
|----------------------------------------------------|----------------------|--------------|----------------------------------|-----------------------|-----------|----------|--------------|
| KD/SG-16/3<br>KD/SG-24/4                           | 87171032<br>87171034 | grey<br>grey | 3 / -<br>4 / -                   | KD/AG-16H<br>KD/AG-24 | 94<br>120 | 43<br>43 | 1<br>1       |
| Matching grommets<br>KDT/Z; BTK 17; KDT/ASI; SDT/Z |                      |              |                                  |                       |           |          |              |
| Matching label plate (See AC                       | CS catalogue):       |              |                                  |                       |           |          |              |